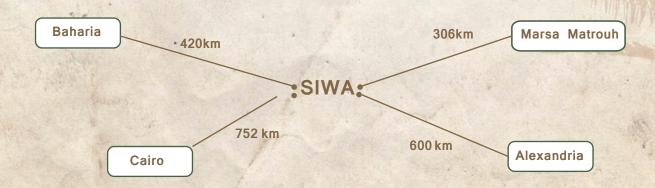

<sup>th</sup> Floor, Dokki, Giza, Egypt.

+201 016 333 200 - 201

F +202 376 127 04

contactus@taziry.com

### Public Transportation - West Delta Bus

a. West Delta Bus - Cairo-Siwa: 230 EGP/ Aperson

Departure: 21:15 From Heliopolis - Almaza Bus Station, or 22:15 From Ramses Square -Abdel Meneem Riad Bus Station

Arrival: 6:00 AM the next day in **Siwa Bus Station** where you can take a taxi to **Taziry** at 100 EGP/♣ person.

\*Return to Cairo is also the same price and timing.

b. West Delta Bus - Alexandria-Siwa: 155 EGP/ person

Departure: 7:00 AM, 11:30 AM, 2:30 PM and 10.00 PM From Sidi Gaber or Moharam Beck Bus Stations

Arrival: 6:00 AM the next day in Siwa Bus Station where you can take a taxi to Taziry at 100 EGP/ ♣ person.

\*Return to Cairo is also the same price and timing:



#### Google Maps

3

https://www.google.com.eg/maps/place/Taziry+Ecolodge+26%+Sustainable+Village/@ 29.216912,25.423138,15z/data=!4m3!5m1!4s0x0:0xb21d590dcec9251e!8m3!2d4!29.216912d25.423138